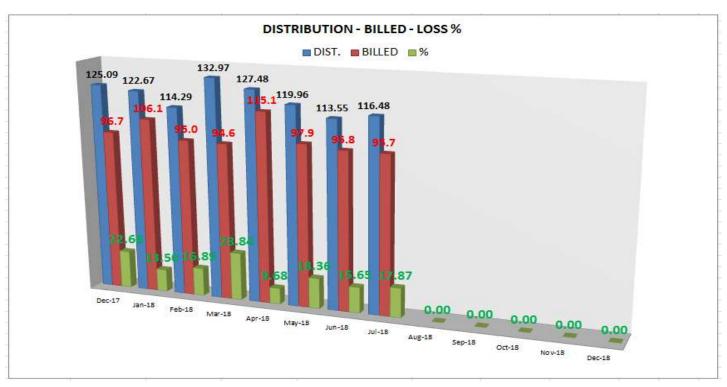

#### FOURTEENTH ORDER OF BUSINESS Supervisors' Requests

Mr. St. Cavish requested a section under staff reports showing water loss for the month.