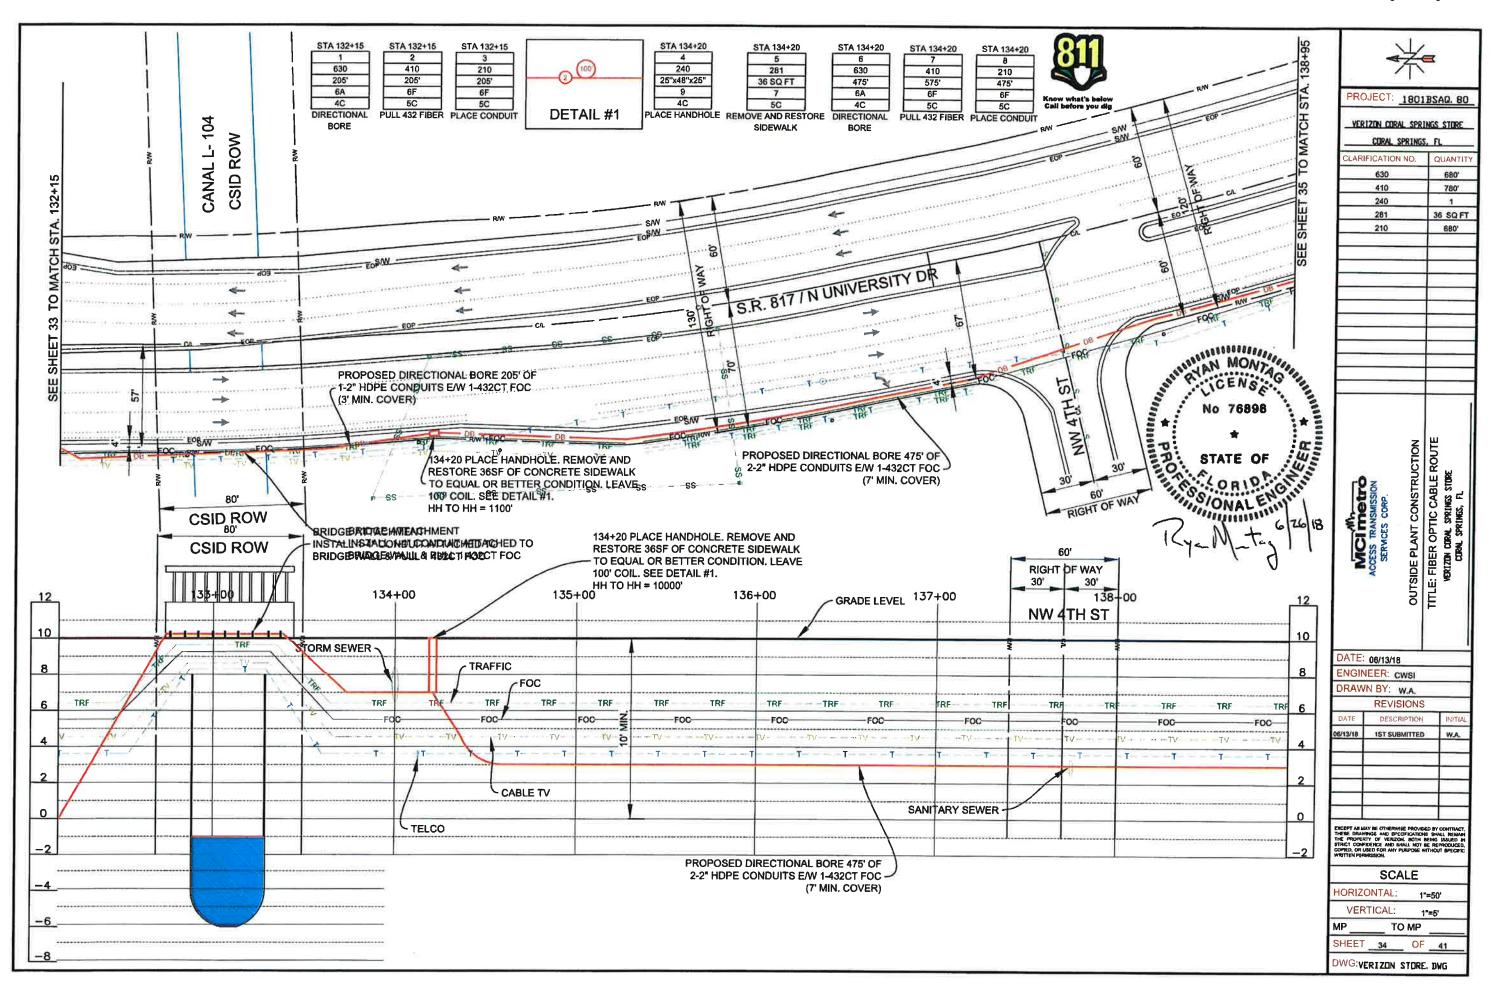

- 1. Roll Call
- 2. Approval of the Minutes of the July 16 and July 23, 2018 Meetings
- 3. Audience Comments
- 4. Approval of Financial Statements for July 2018
- 5. Tabled Items
  - A. Discussion by LMK Staff of Change Order Request for Lift Station #2 for an Increase of \$28,608.30
  - B. Motion to Rescind Stantec Change Order #1
- 6. Public Hearing to Consider Adoption of General Fund Budget for Fiscal Year 2019
  - A. Resolution 2018-17, Adopting the General Fund Budget
  - B. Resolution 2018-15, Correcting Section 2.03 of Resolution 2018-14
- 7. Consideration of Resolution 2018-18, Rescheduling the Water and Sewer Budget Public Hearing
- 8. Consideration of Non-Ad Valorem Assessment Collection with Broward County
- 9. Consideration of Resolution 2018-16, Classifying Guard Gate Houses as Residential
- 10. Consideration of Work Authorizations
  - A. Amendment #1 to Work Authorization #128 for the Tank Replacement of NaOCI Tanks 1 and 3 for a Decrease of \$9,324.27
  - B. Work Authorization #146 for Fiscal Year 2018 Ground Storage Tank Repair and Improvements for a Total Cost of \$126,612
- 11. Consideration of Right-of-Way Permit to Verizon for Installation of Fiber Optic Cables
- 12. Consideration of Conveyance Package from the Coral Springs Animal Hospital
- 13. Consideration of Award of Contract for Culvert Cleaning in the Amount of \$129,000 to Fish Tec, Inc