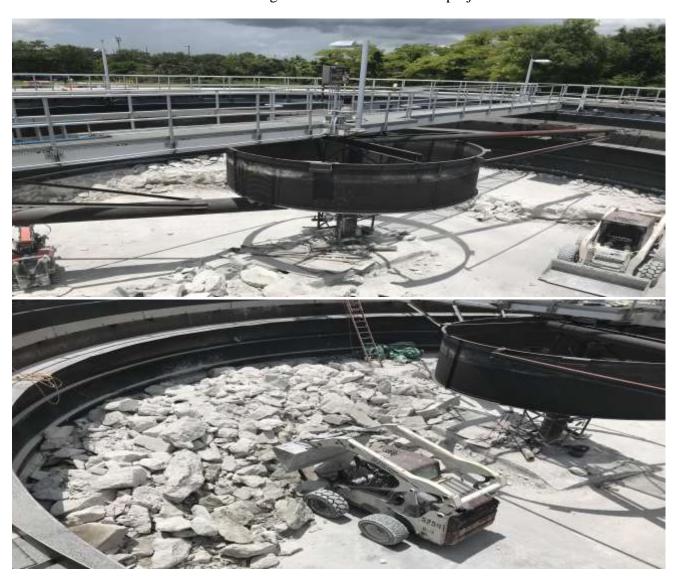

, August 1, 2018. No issues to report.

### WA # 136– Replacement of Two Buried Butterfly Valves

• The two (2) Buried Butterfly Valves were installed on Thursday July 26, 2018. No issues to report.

### WA # 140 Monitoring Well #4 Construction

• GlobalTech was given notice on June 19, 2018, to proceed with Monitoring Well #4 Construction. GlobalTech, Youngquist Brothers and staff met on July 31, 2018 for the Pre-Construction meeting. Youngquist Brothers have started mobilizing their equipment onsite.

### WA # 141 – Plant D Repairs

• GlobalTech was given notice on April 27, 2018, to proceed with Plant D repairs. GlobalTech started demolition on Thursday May 31, 2018. New Stainless-Steel Weir has been installed and Clarifier concrete is being removed. Pictures of the project are below:



### WA # 144 Deep Well 1 and 2 Mechanical Integrity Test

• GlobalTech was given notice on June 19, 2018, to proceed with Deep Well 1 and 2 Mechanical Integrity Test.



Drainage Report August 20, 2018 Board of Supervisors Meeting

- Aquatic herbicide applications primary focus continues to be on algae treatments and submerged aquatic weed growth.
- Canal levels are approx. 6.7 NGVD 29 on the east basin and 6.9 NGVD 29 in the west basin Rainfall recorded for July was 10.26 inches
- RFP D-2018-3 for culvert pipe cleaning and approach dredging is requested to be considered and approved.
   As a result of our annual culvert inspection, 13 locations have been identified as needing maintenance work consisting primarily of dredging approaches to ensure flowage of water throughout these areas.