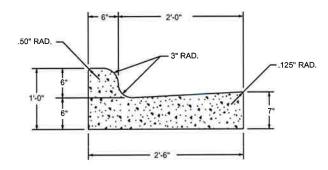

NOT BE REPRODUCED, COPIED, OR USED FOR ANY PURPOSE WITHOUT SPECIFIC WRITTEN PERMISSION.

|        | SCA   | LE  |     |
|--------|-------|-----|-----|
| HORIZO | NTAL: | N.T | .s. |
| VERT   | TCAL: | N.T | .s. |
| MP     | TO MP |     |     |
| SHEET  | 80    | OF  | 41  |

DWG: VERIZON STORE, DWG

# **HANDHOLE DETAILS**



PROJECT: 1801BSAQ, 80 VERIZON CORAL SPRINGS STORE CORAL SPRINGS, FL LARIFICATION NO. QUANTIT TITLE: FIBER OPTIC CABLE ROUTE VERIZON CIRAL SPRINGS STORE CIRAL SPRINGS, FL. OUTSIDE PLANT CONSTRUCTION DATE: 06/13/18 ENGINEER: CWSI RAWN BY: W.A. REVISIONS DESCRIPTION 06/13/18 1ST SUBMITTED W.A.

SCALE

TO MP

WG: VERIZON STORE, DWG

N.T.S.

N.T.S.

OF \_\_ 41

IORIZONTAL:

VERTICAL:

HEET 09

VERIZON CORAL SPRINGS STORE

# **CONCRETE CURB & GUTTER RESTORATION DETAILS**





# DETAIL "B"



## DETAIL "C"



## DETAIL "D"

LONGITUDINAL PLANE BUTT JOINT



**DETAIL "E"** 

## DETAIL "F"

8"X12" OR 18" CONCRETE CURB



# PROPOSED CURB & GUTTER 125" x 1" DEEP GROOVED OR SAWN JOINT TO BE FILLED WITH JOINT SEALER SURFACE OF PAVEMENT 125" RAD. PLAIN BUTT JOINT PROPOSED PAVEMENT

# DETAIL "G" TRANSVERSE EXPANSION JOINT IN CURB AND GUTTER



ACCESS TRANSMISSION
SERVICES CORP.
OUTSIDE PLANT CONSTRUCTION
TITLE: FIBER OPTIC CABLE ROUTE
VERIZIN GRAL SPRINGS STORE
GRAL SPRINGS, FL

| DATE:        | 06/13/ | 18   |
|--------------|--------|------|
| <b>ENGIN</b> | EER:   | CWSI |

DRAWN BY: W.A.

REVISIONS

DATE DESCRIPTION

| DATE     | DESCRIPTION   | INITIA |
|----------|---------------|--------|
| 06/13/18 | 1ST SUBMITTED | W.A.   |
|          |               |