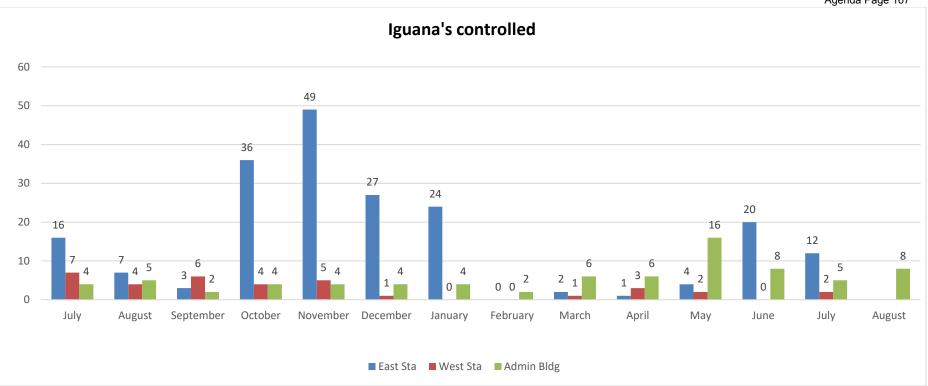

ty Test

• GlobalTech was given notice on June 19, 2018, to proceed with Deep Well 1 and 2 Mechanical Integrity Test.



Drainage Report August 20, 2018 Board of Supervisors Meeting

- Aquatic herbicide applications primary focus continues to be on algae treatments and submerged aquatic weed growth.
- Canal levels are approx. 6.7 NGVD 29 on the east basin and 6.9 NGVD 29 in the west basin Rainfall recorded for July was 10.26 inches
- RFP D-2018-3 for culvert pipe cleaning and approach dredging is requested to be considered and approved.
   As a result of our annual culvert inspection, 13 locations have been identified as needing maintenance work consisting primarily of dredging approaches to ensure flowage of water throughout these areas.



Iguana Management: July 2017 through July 2018





10800 N.W. 11TH Manor Coral Springs, FL 88071

#### Water Distribution and Wastewater Collection

#### **Department Report**

### 8-20-18 board Meeting

- There were 24 water breaks in the month of June. A bit higher now that we are in the rainy season.
- AP Engineering has completed approximately 50 percent of the water line replacement project, phase two. They are currently working in Oakwood.
- Please defer to our Engineer comments about lift stations 13 and 17 rehab project.
- LMK pipe renewals lift station 2 basin rehab has continued with Sewer Wye replacement by Madsen Barr. The main lines done by Miller have been completed. The lateral lining remains.
- Two water pressure transducers have been placed at lift stations, which are at adjacent corners
  of the District. They will pr