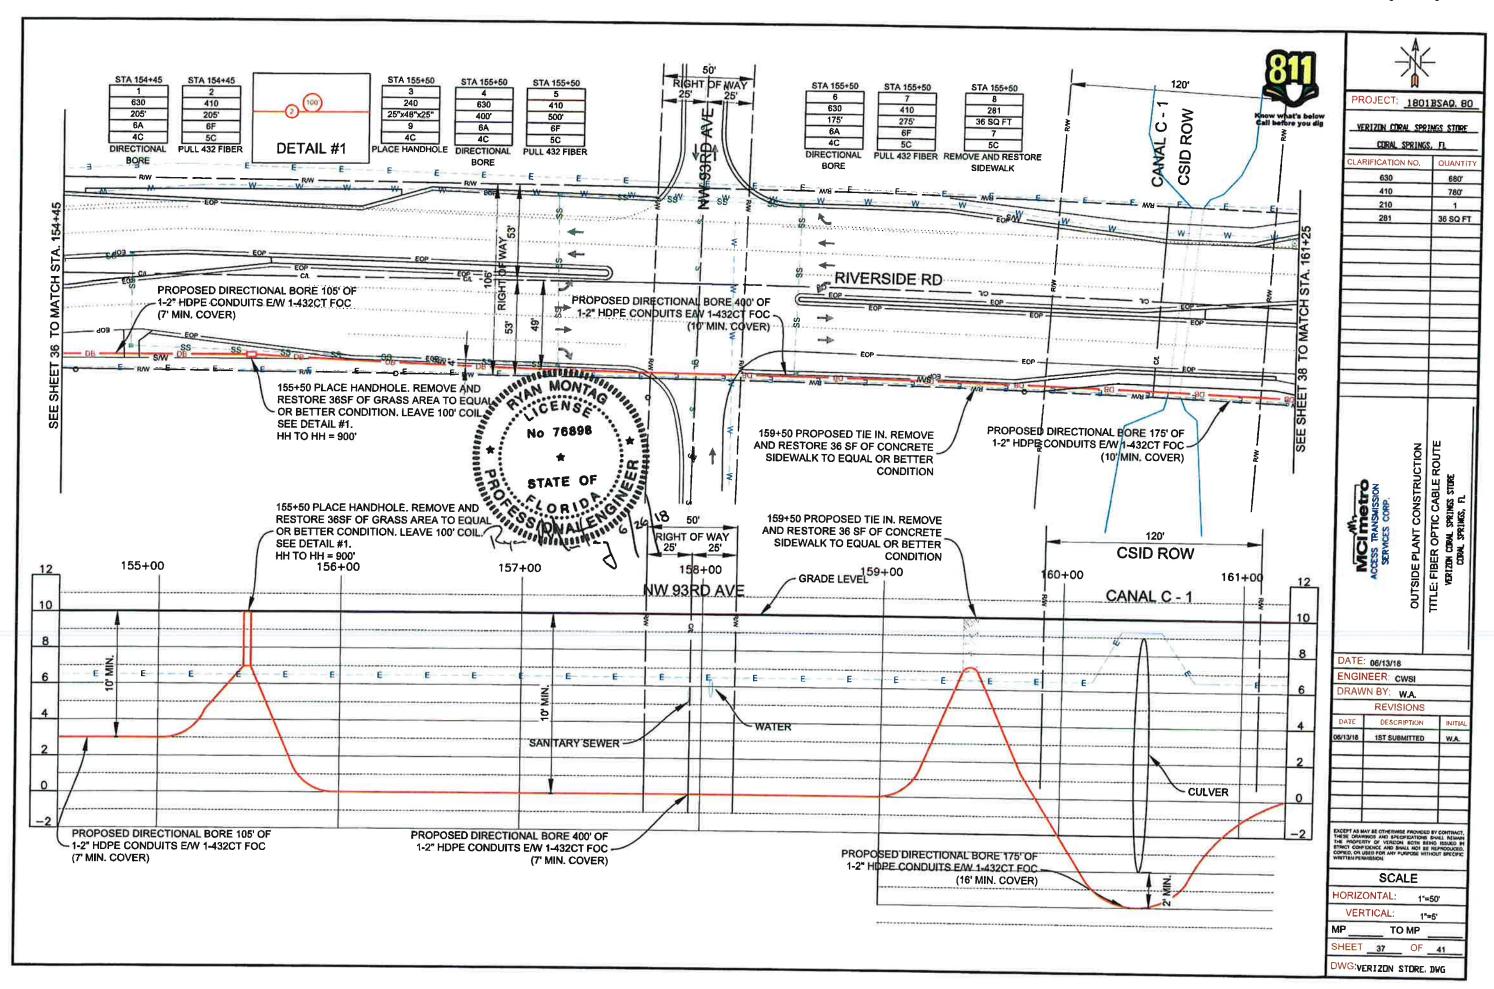

- 1. Roll Call
- 2. Approval of the Minutes of the July 16 and July 23, 2018 Meetings
- 3. Audience Comments
- 4. Approval of Financial Statements for July 2018
- 5. Tabled Items
  - A. Discussion by LMK Staff of Change Order Request for Lift Station #2 for an Increase of \$28,608.30
  - B. Motion to Rescind Stantec Change Order #1
- 6. Public Hearing to Consider Adoption of General Fund Budget for Fiscal Year 2019
  - A. Resolution 2018-17, Adopting the General Fund Budget
  - B. Resolution 2018-15, Correcting Section 2.03 of Resolution 2018-14
- 7. Consideration of Resolution 2018-18, Rescheduling the Water and Sewer Budget Public Hearing
- 8. Consideration of Non-Ad Valorem Assessment Collection with Broward County
- 9. Consideration of Resolution 2018-16, Classifying Guard Gate Houses as Residential
- 10. Consideration of Work Authorizations
  - A. Amendment #1 to Work Authorization #128 for the Tank Replacement of NaOCI Tanks 1 and 3 for a Decrease of \$9,324.27
  - B. Work Authorization #146 for Fiscal Year 2018 Ground Storage Tank Repair and Improvements for a Total Cost of \$126,612
- 11. Consideration of Right-of-Way Permit to Verizon for Installation of Fiber Optic Cables
- 12. Consideration of Conveyance Package from the Coral Springs Animal Hospital
- 13. Consideration of Award of Contract for Culvert Cleaning in the Amount of \$129,000 to Fish Tec, Inc