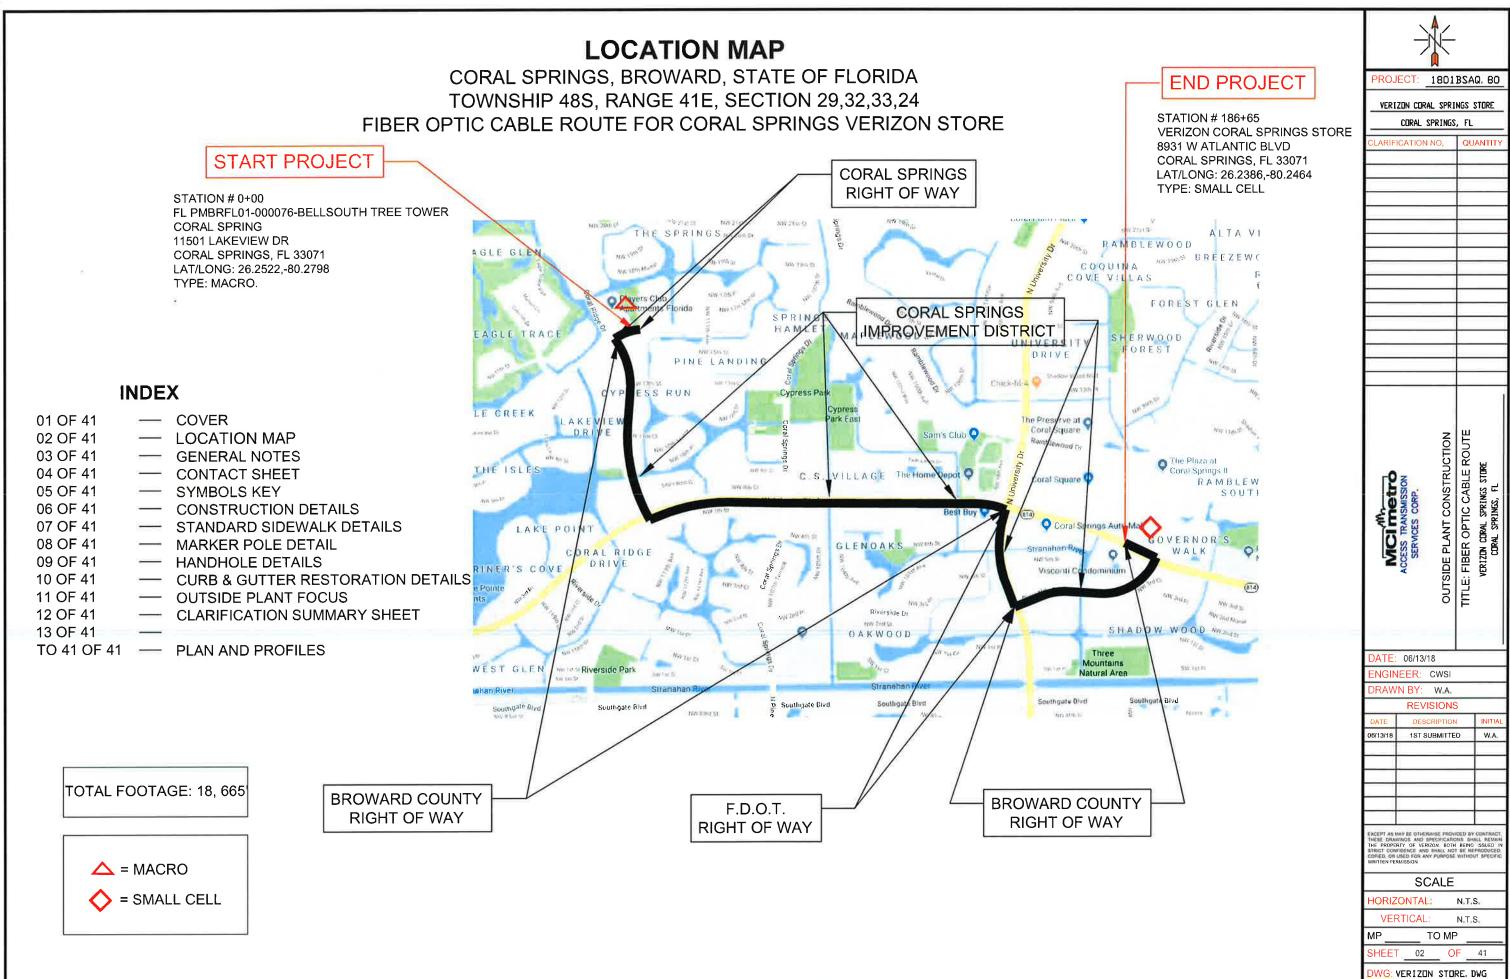

- 1. Roll Call
- 2. Approval of the Minutes of the July 16 and July 23, 2018 Meetings
- 3. Audience Comments
- 4. Approval of Financial Statements for July 2018
- 5. Tabled Items
  - A. Discussion by LMK Staff of Change Order Request for Lift Station #2 for an Increase of \$28,608.30
  - B. Motion to Rescind Stantec Change Order #1
- 6. Public Hearing to Consider Adoption of General Fund Budget for Fiscal Year 2019
  - A. Resolution 2018-17, Adopting the General Fund Budget
  - B. Resolution 2018-15, Correcting Section 2.03 of Resolution 2018-14
- 7. Consideration of Resolution 2018-18, Rescheduling the Water and Sewer Budget Public Hearing
- 8. Consideration of Non-Ad Valorem Assessment Collection with Broward County
- 9. Consideration of Resolution 2018-16, Classifying Guard Gate Houses as Residential
- 10. Consideration of Work Authorizations
  - A. Amendment #1 to Work Authorization #128 for the Tank Replacement of NaOCI Tanks 1 and 3 for a Decrease of \$9,324.27
  - B. Work Authorization #146 for Fiscal Year 2018 Ground Storage Tank Repair and Improvements for a Total Cost of \$126,612
- 11. Consideration of Right-of-Way Permit to Verizon for Installation of Fiber Optic Cables
- 12. Consideration of Conveyance Package from the Coral Springs Animal Hospital
- 13. Consideration of Award of Contract for Culvert Cleaning in the Amount of \$129,000 to Fish Tec, Inc