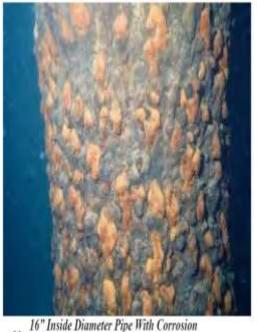

## A. Amendment #1 to Work Authorization #134 for Production Well 9 Redevelopment for an Increase of \$3,886

Mr. Olson stated while Well 9 was being reassembled, there were corroded parts in the bottom of the well casing. They are being replaced with stainless steel parts.