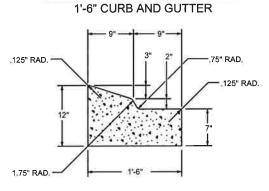

D, COPIED, OR USED FOR ANY PURPOSE WITHOUT SPECIFIC WRITTEN PERMISSION.

|        | SCA   | LE  |     |
|--------|-------|-----|-----|
| HORIZO | NTAL: | N.T | .s. |
| VERT   | TCAL: | N.T | .s. |
| MP     | TO MP |     |     |
| SHEET  | 80    | OF  | 41  |

DWG: VERIZON STORE, DWG

# **HANDHOLE DETAILS**



PROJECT: 1801BSAQ, 80 VERIZON CORAL SPRINGS STORE CORAL SPRINGS, FL LARIFICATION NO. QUANTIT TITLE: FIBER OPTIC CABLE ROUTE VERIZON CIRAL SPRINGS STORE CIRAL SPRINGS, FL. OUTSIDE PLANT CONSTRUCTION DATE: 06/13/18 ENGINEER: CWSI RAWN BY: W.A. REVISIONS DESCRIPTION 06/13/18 1ST SUBMITTED W.A.

SCALE

TO MP

WG: VERIZON STORE, DWG

N.T.S.

N.T.S.

OF \_\_ 41

IORIZONTAL:

VERTICAL:

HEET 09

VERIZON CORAL SPRINGS STORE

# **CONCRETE CURB & GUTTER RESTORATION DETAILS**





# DETAIL "B"



## DETAIL "C"



## DETAIL "D"

LONGITUDINAL PLANE BUTT JOINT



**DETAIL "E"** 

## DETAIL "F"

8"X12" OR 18" CONCRETE CURB



# PROPOSED CURB & GUTTER 125" x 1" DEEP GROOVED OR SAWN JOINT TO BE FILLED WITH JOINT SEALER SURFACE OF PAVEMENT 125" RAD. PLAIN BUTT JOINT PROPOSED PAVEMENT

# DETAIL "G" TRANSVERSE EXPANSION JOINT IN CURB AND GUTTER



ACCESS TRANSMISSION
SERVICES CORP.
OUTSIDE PLANT CONSTRUCTION
TITLE: FIBER OPTIC CABLE ROUTE
VERIZIN GRAL SPRINGS STORE
GRAL SPRINGS, FL

| DATE:        | 06/13/ | 18   |
|--------------|--------|------|
| <b>ENGIN</b> | EER:   | CWSI |

DRAWN BY: W.A.

REVISIONS

DATE DESCRIPTION

| DATE     | DESCRIPTION   | INITIA |
|----------|---------------|--------|
| 06/13/18 | 1ST SUBMITTED | W.A.   |
|          |               |        |
|          |