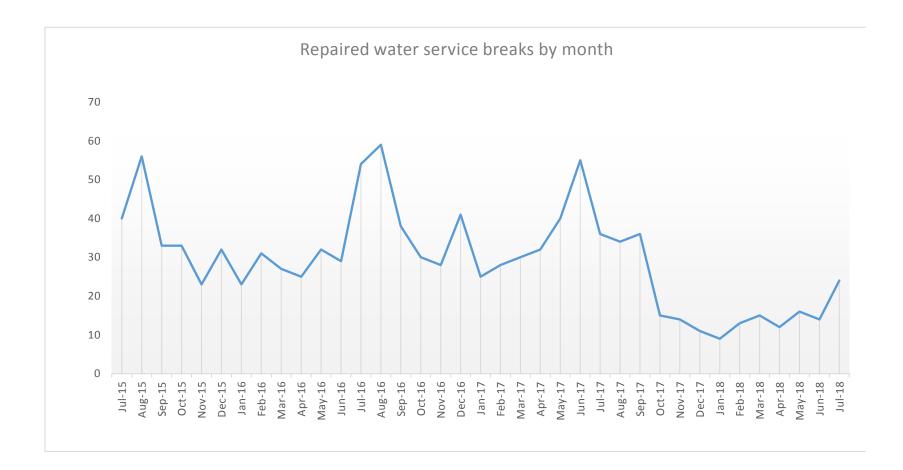

s about lift stations 13 and 17 rehab project.
- LMK pipe renewals lift station 2 basin rehab has continued with Sewer Wye replacement by Madsen Barr. The main lines done by Miller have been completed. The lateral lining remains.
- Two water pressure transducers have been placed at lift stations, which are at adjacent corners
  of the District. They will probably be wired in the system by the time of this meeting. The
  purpose of these sensors are for monitoring system pressure in emergency situations. These
  pressure gauges will allow us to see real time pressure readings at these points.
- The field department has begun our annual Fire Hydrant Maintenance program. The main goal
  of the program is to check the functionality and flow of each hydrant, ensuring public fire
  protection.









10800 N.W. 11TH Manor Coral Springs, Pl. 88071

### Maintenance Department Report (Pedro V.)

#### **Board Meeting**

### Water Department:

- The exterior lighting system of the water plant was fixed.
- The big diesel tank was cleaned and painted.
- We'll be working in the bearings replacement in the motor of 150 HP, high service pumps #8, scheduled to 08/10/2018.
- The conduit pipes to the signals in well #2 was modified.
- The pipes corrosion in well #8 and #10 was fixed and painted.
- We are working to claim for warranty a repair on the new motor #1 and #3 of the RO system.

### Wastewater Department:

- The 200 HP motor for pump 405 in the Deep Well Building was replaced with rebuild one.
- The installation of the new 600 amps 460 volts breaker for the new monitoring well proj