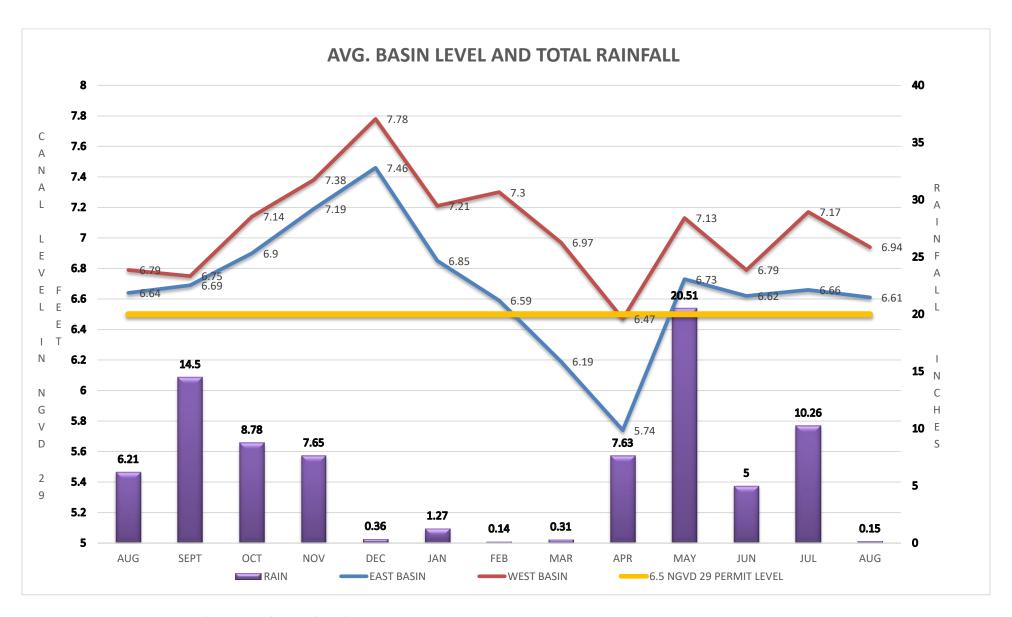

### WA # 144 Deep Well 1 and 2 Mechanical Integrity Test

• GlobalTech was given notice on June 19, 2018, to proceed with Deep Well 1 and 2 Mechanical Integrity Test.



Drainage Report August 20, 2018 Board of Supervisors Meeting

- Aquatic herbicide applications primary focus continues to be on algae treatments and submerged aquatic weed growth.
- Canal levels are approx. 6.7 NGVD 29 on the east basin and 6.9 NGVD 29 in the west basin Rainfall recorded for July was 10.26 inches
- RFP D-2018-3 for culvert pipe cleaning and approach dredging is requested to be considered and approved.
   As a result of our annual culvert inspection, 13 locations have been identified as needing maintenance work consisting primarily of dredging approaches to ensure flowage of water throughout these areas.



Iguana Management: July 2017 through July 2018





10800 N.W. 11TH Manor Coral Springs, FL 88071

#### Water Distribution and Wastewater Collection

#### **Department Report**

### 8-20-18 board Meeting

- There were 24 water breaks in the month of June. A bit higher now that we are in the rainy season.
- AP Engineering has completed approximately 50 percent of the water line replacement project, phase two. They are currently working in Oakwood.
- Please defer to our Engineer comments about lift stations 13 and 17 rehab project.
- LMK pipe renewals lift station 2 basin rehab has continued with Sewer Wye replacement by Madsen Barr. The main lines done by Miller have been completed. The lateral lining remains.
- Two water pressure transducers have been placed at lift stations, which are a