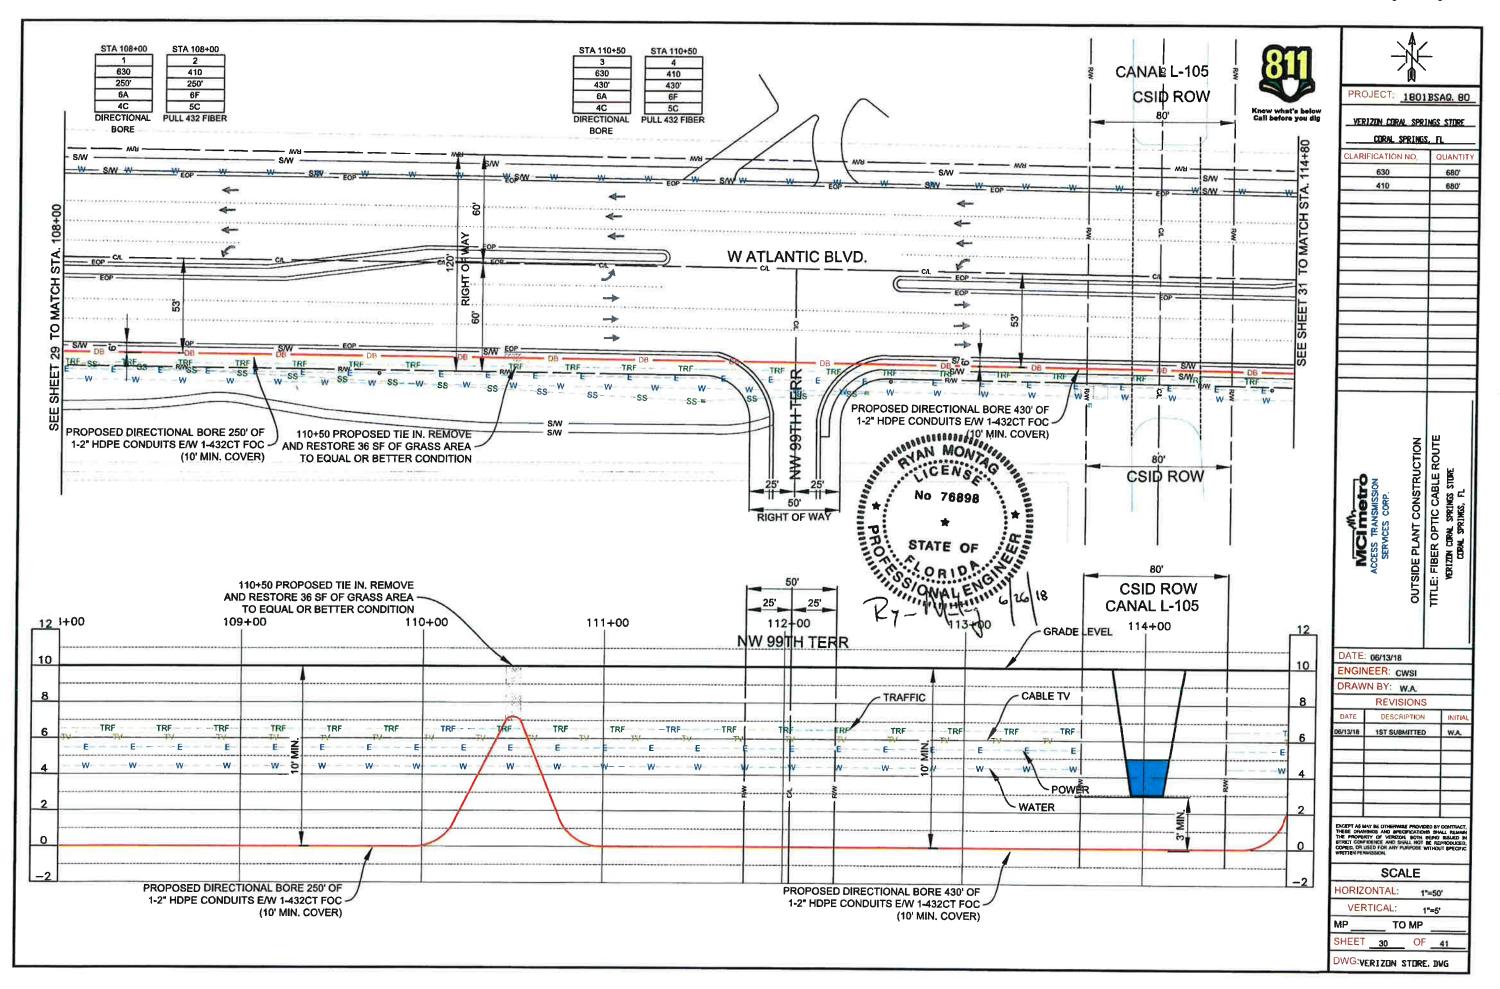

- 1. Roll Call
- 2. Approval of the Minutes of the July 16 and July 23, 2018 Meetings
- 3. Audience Comments
- 4. Approval of Financial Statements for July 2018
- 5. Tabled Items
  - A. Discussion by LMK Staff of Change Order Request for Lift Station #2 for an Increase of \$28,608.30
  - B. Motion to Rescind Stantec Change Order #1
- 6. Public Hearing to Consider Adoption of General Fund Budget for Fiscal Year 2019
  - A. Resolution 2018-17, Adopting the General Fund Budget
  - B. Resolution 2018-15, Correcting Section 2.03 of Resolution 2018-14
- 7. Consideration of Resolution 2018-18, Rescheduling the Water and Sewer Budget Public Hearing
- 8. Consideration of Non-Ad Valorem Assessment Collection with Broward County
- 9. Consideration of Resolution 2018-16, Classifying Guard Gate Houses as Residential
- 10. Consideration of Work Authorizations
  - A. Amendment #1 to Work Authorization #128 for the Tank Replacement of NaOCI Tanks 1 and 3 for a Decrease of \$9,324.27
  - B. Work Authorization #146 for Fiscal Year 2018 Ground Storage Tank Repair and Improvements for a Total Cost of \$126,612
- 11. Consideration of Right-of-Way Permit to Verizon for Installation of Fiber Optic Cables
- 12. Consideration of Conveyance Package from the Coral Springs Animal Hospital
- 13. Consideration of Award of Contract for Culvert Cleaning in the Amount of \$129,000 to Fish Tec, Inc