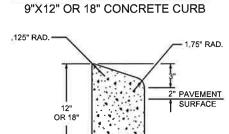

D FOR ANY PURPOSE WITHOUT SPECIFIC WRITTEN PERMISSION.

|        | SCA   | LE  |     |
|--------|-------|-----|-----|
| HORIZO | NTAL: | N.T | .s. |
| VERT   | TCAL: | N.T | .s. |
| MP     | TO MP |     |     |
| SHEET  | 80    | OF  | 41  |

DWG: VERIZON STORE, DWG

# **HANDHOLE DETAILS**



PROJECT: 1801BSAQ, 80 VERIZON CORAL SPRINGS STORE CORAL SPRINGS, FL LARIFICATION NO. QUANTIT TITLE: FIBER OPTIC CABLE ROUTE VERIZON CIRAL SPRINGS STORE CIRAL SPRINGS, FL. OUTSIDE PLANT CONSTRUCTION DATE: 06/13/18 ENGINEER: CWSI RAWN BY: W.A. REVISIONS DESCRIPTION 06/13/18 1ST SUBMITTED W.A.

SCALE

TO MP

WG: VERIZON STORE, DWG

N.T.S.

N.T.S.

OF \_\_ 41

IORIZONTAL:

VERTICAL:

HEET 09

VERIZON CORAL SPRINGS STORE

# **CONCRETE CURB & GUTTER RESTORATION DETAILS**





# DETAIL "B"



## DETAIL "C"



## DETAIL "D"

LONGITUDINAL PLANE BUTT JOINT



**DETAIL "E"** 

## DETAIL "F"

8"X12" OR 18" CONCRETE CURB



# PROPOSED CURB & GUTTER 125" x 1" DEEP GROOVED OR SAWN JOINT TO BE FILLED WITH JOINT SEALER SURFACE OF PAVEMENT 125" RAD. PLAIN BUTT JOINT PROPOSED PAVEMENT

# DETAIL "G" TRANSVERSE EXPANSION JOINT IN CURB AND GUTTER



ACCESS TRANSMISSION
SERVICES CORP.
OUTSIDE PLANT CONSTRUCTION
TITLE: FIBER OPTIC CABLE ROUTE
VERIZIN GRAL SPRINGS STORE
GRAL SPRINGS, FL

| DATE:        | 06/13/ | 18   |
|--------------|--------|------|
| <b>ENGIN</b> | EER:   | CWSI |

DRAWN BY: W.A.

REVISIONS

DATE DESCRIPTION

| DATE     | DESCRIPTION   | INITIA |
|----------|---------------|--------|
| 06/13/18 | 1ST SUBMITTED | W.A.   |
|          |               |        |
|          |               |