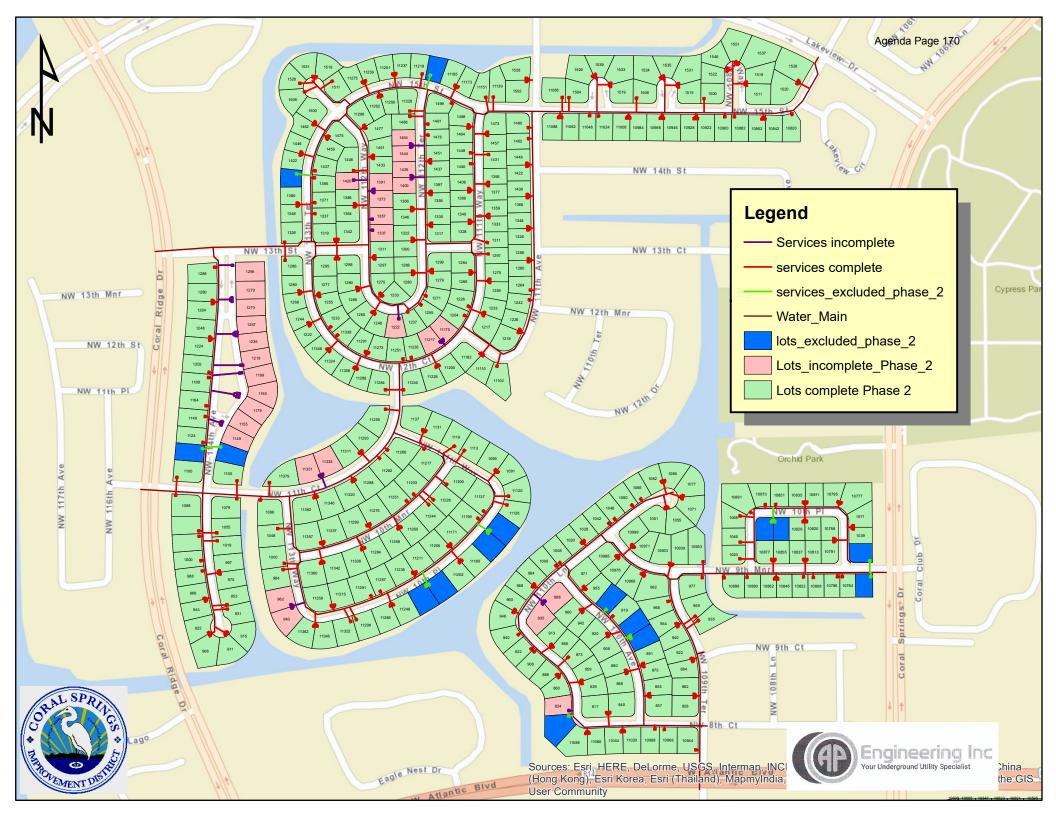

about lift stations 13 and 17 rehab project.
- LMK pipe renewals lift station 2 basin rehab has continued with Sewer Wye replacement by Madsen Barr. The main lines done by Miller have been completed. The lateral lining remains.
- Two water pressure transducers have been placed at lift stations, which are at adjacent corners
  of the District. They will probably be wired in the system by the time of this meeting. The
  purpose of these sensors are for monitoring system pressure in emergency situations. These
  pressure gauges will allow us to see real time pressure readings at these points.
- The field department has begun our annual Fire Hydrant Maintenance program. The main goal
  of the program is to check the functionality and flow of each hydrant, ensuring public fire
  protection.









10800 N.W. 11TH Manor Coral Springs, Pl. 88071

### Maintenance Department Report (Pedro V.)

#### **Board Meeting**

### Water Department:

- The exterior lighting system of the water plant was fixed.
- The big diesel tank was cleaned and painted.
- We'll be working in the bearings replacement in the motor of 150 HP, high service pumps #8, scheduled to 08/10/2018.
- The conduit pipes to the signals in well #2 was modified.
- The pipes corrosion in well #8 and #10 was fixed and painted.
- We are working to claim for warranty a repair on the new motor #1 and #3 of the RO system.

### Wastewater Department:

- The 200 HP motor for pump 405 in the Deep Well Building was replaced with rebuild one.
- The installation of the new 600 amps 460 volts breaker for the new monitoring well projec