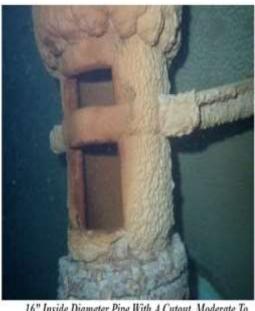

being presented by Globaltech at this meeting (WA 146) to make the necessary repairs to the 1 and ¾ million gallon tanks (funds were added to the FY 18/19 budget to address the repairs and modifications to the 4 million gallon tank). While they are in there making these repairs we are also going to have them modify the influent piping in order to make the three tanks flow more consistently which will help equalize water quality across all three. In the April meeting Work Authorization #138 was approved which was a hydraulic assessment of the three ground storage tanks. During this assessment the discrepancies in the influent piping were identified and recommendations were made to resolve those issues. See photos below of some of the issues that will be addressed if WA 146 is approved.







16" Inside Diameter Pipe With A Cutout, Moderate To 50 Heavy Calcified Lime And Corrosion

8 Reinforcement Steel And Mild Corrosion

# **Projects with Globaltech**

- Hypochlorite tank replacement WA 128 approved in October. Almost complete
- Fluoridation system upgrade- WA 129 approved in November. Almost complete
- High service pump #7 flushing line- WA 131 letter of understanding for the shift in direction approved in March. Underway
- Adding a VFD to well 6 –WA 132 approved in January. Underway
- Rehabilitation of well 9 WA 134 approved in February. Complete
- Replacement of high service pumps 1&2's impellers- WA to be presented after the HSP system eval.
- Storage tank repairs and influent corrections- WA 138 for a hydraulic analysis approved at the April
  meeting. Completed. WA